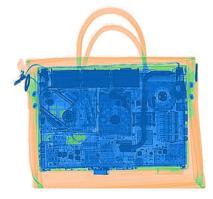

|
| Weight<br>Operation temperature/Humidity<br>Storage temperature/Humidity<br>Atmospheric pressure<br>Operation Power<br>Operation system | 5℃-40℃/0%-90%<br>-20℃-60℃ /10%-90%<br>86kPa-106kPaAC<br>220V(±10%-15%)50±3Hz<br>LINUX                                                         |

#### **General Specifications**

| X ray generator   | 80KV, oil cooling, from bottom to top          |
|-------------------|------------------------------------------------|
| Electricroller    | Direct current                                 |
| Computer          | Hard drive: 500G, Storage : 1G                 |
| Monnitor          | 21.5" LED screen, resolution: 1280*1024 pixels |
| Operation console | Single screen console                          |

### Scanned images **v**