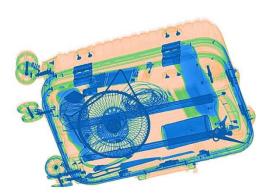

|
| Weight<br>Operation temperature/Humidity<br>Storage temperature/Humidity<br>Atmospheric pressure<br>Operation Power<br>Operation system | 5℃-40℃/0%-90%<br>-20℃-60℃ /10%-90%<br>86kPa-106kPaAC<br>220V(±10%-15%)50±3Hz<br>LINUX                                                         |

#### **General Specifications**

| X ray generator   | 80KV, oil cooling, from bottom to top          |
|-------------------|------------------------------------------------|
| Electricroller    | Direct current                                 |
| Computer          | Hard drive: 500G, Storage : 1G                 |
| Monnitor          | 21.5" LED screen, resolution: 1280*1024 pixels |
| Operation console | Single screen console                          |

### Scanned images **v**