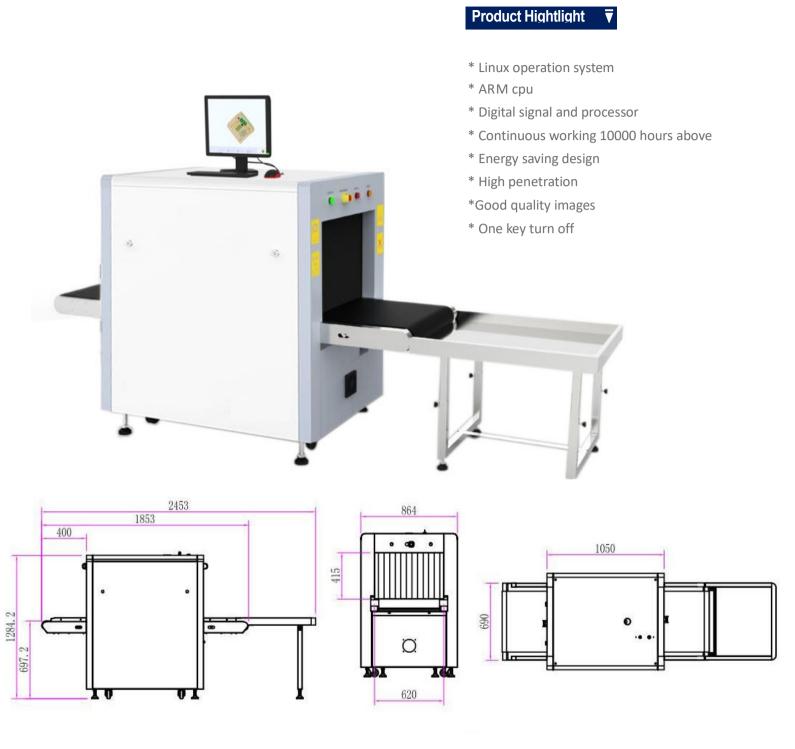

# **SA6040A**

**Important size:** Product size: 1853 \* 864 \* 1284mm (L x W x H) Tunnel size: 620 \* 415 mm(Weight x Height)

#### **General Specifications**

▼

| Wire Resolution                                                                                                                         | Typical AWG40                                                                                                                                 |
|-----------------------------------------------------------------------------------------------------------------------------------------|-----------------------------------------------------------------------------------------------------------------------------------------------|
| Penetration resolution                                                                                                                  | Typical AWG32                                                                                                                                 |
| Spatial resolution                                                                                                                      | Vertical:1.0mm, horizontal:1.0mm                                                                                                              |
| Penetration                                                                                                                             | Typical 8mm                                                                                                                                   |
| Resolution of organic matter                                                                                                            | /                                                                                                                                             |
| Tunnel size                                                                                                                             | 600(W)*400(H) mm                                                                                                                              |
| Resolution of inorganic objects<br>Effective material resolution<br>X-Ray dosage each inspection<br>Boundary Leakage<br>S/N ratio       | /<br>≤ 3.5µSv (uGy)<br>≤ 0.5µSv /h(uGy/h)<br><60dB<br>0.2m/s                                                                                  |
| Conveyor speed                                                                                                                          | 100kg                                                                                                                                         |
| Conveyor max load                                                                                                                       | 0.5KW                                                                                                                                         |
| Power consumption                                                                                                                       | Meet the requirements of GB15208.1-2005                                                                                                       |
| Safety performance requirements<br>EMC requirements<br>Electrical safety<br>Environmental applicability                                 | Meet the requirements of GB15208.1-2005<br>Meet the requirements of GB15208.1-2005<br>Meet the requirements of GB15208.1-2005<br>$\leq$ 5.0mA |
| Leakage current                                                                                                                         | Guarantee ASA/ISO1600 Film                                                                                                                    |
| Film Safety                                                                                                                             | 260kg                                                                                                                                         |
| Weight<br>Operation temperature/Humidity<br>Storage temperature/Humidity<br>Atmospheric pressure<br>Operation Power<br>Operation system | 5℃-40℃/0%-90%<br>-20℃-60℃ /10%-90%<br>86kPa-106kPaAC<br>220V(±10%-15%)50±3Hz<br>LINUX                                                         |

#### **General Specifications**

| X ray generator   | 80KV, oil cooling, from bottom to top          |
|-------------------|------------------------------------------------|
| Electricroller    | Direct current                                 |
| Computer          | Hard drive: 500G, Storage : 1G                 |
| Monnitor          | 21.5" LED screen, resolution: 1280*1024 pixels |
| Operation console | Single screen console                          |