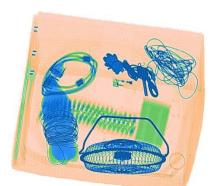

|
| Weight<br>Operation temperature/Humidity<br>Storage temperature/Humidity<br>Atmospheric pressure<br>Operation Power<br>Operation system | 5℃-40℃/0%-90%<br>-20℃-60℃ /10%-90%<br>86kPa-106kPaAC<br>220V(±10%-15%)50±3Hz<br>LINUX                                                         |

#### **General Specifications**

| X ray generator   | 80KV, oil cooling, from bottom to top          |
|-------------------|------------------------------------------------|
| Electricroller    | Direct current                                 |
| Computer          | Hard drive: 500G, Storage : 1G                 |
| Monnitor          | 21.5" LED screen, resolution: 1280*1024 pixels |
| Operation console | Single screen console                          |

### Scanned images **v**