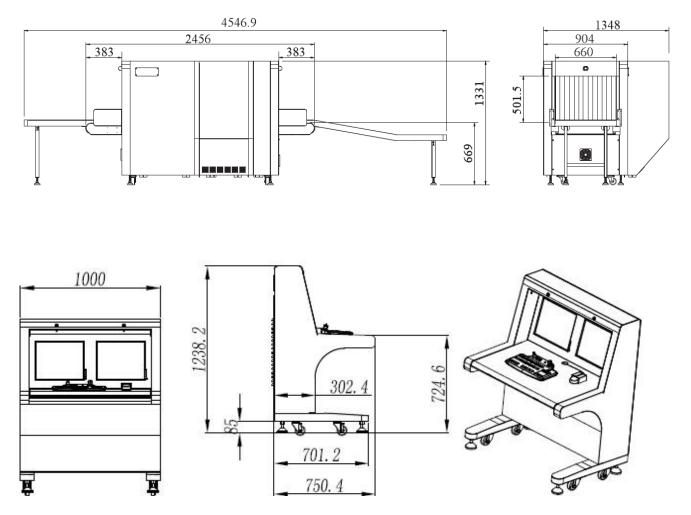

## \*SA6550D Scanner Dimension

\*SA6550D Operation Console Dimension

Securina Detection System Co., Limited. Tel: +86-755-29025099 / Mob: +86-15914162649 E-mail: <u>sebrina@securinadetection.com</u>