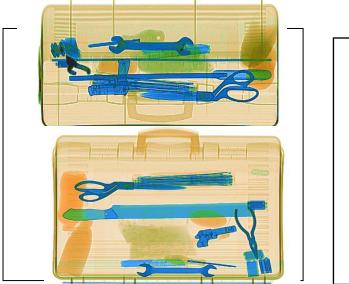

### Friendly operation keyboard

Securina Detection System Co., Limited. Tel: +86-755-29025099 / Mob: +86-15914162649 E-mail: <u>sebrina@securinadetection.com</u>

X Ray Screening System, Under Vehicle Scanning System, Explosives and Narcotics Detection, Liquid Scanner, Walk Through Metal Detectors, Explosive Disposal Device