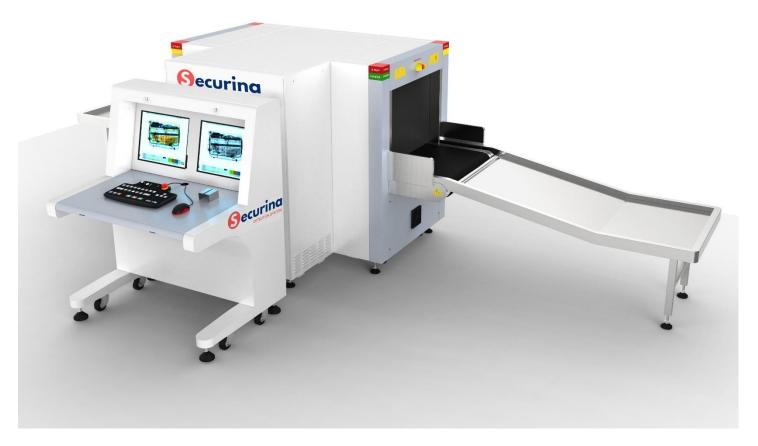

### Image System :

**Technical Principle**: Dual-energy X-ray Imaging(Dual view); L Shaped Array, **X-ray Sensor:** L-Shaped Photodiode Array (multi-energetic)

Monitor: High Resolution Color, LCD Accord, 17inch, double monitors(Color and black/white display)
Image Display: High resolution of 1024 \* 1280 pixel(24bit); Image Grey Level: 65536
Image Enhancement: 1-64times enlargement continuity, Color/BW, negative, high/low
penetration, organic /inorganic Stripping, general enhancement, and pseudo color, etc.
Image Recall: All preceding images recallable, retrieval.
Explosives & Narcotics Detection: Explosives & narcotics alarm and highlight according to atomic number signature

**High Density Region Alarm**: Impenetrable region alarm and highlight, for possible concealing of threats and contrabands

**Threat Image Projection**: Inserting fictional, but realistic images of threat items into baggage during screening operation, for maintenance of vigilance, as well as training and assessment of image identification capability

**Images process**: 24bit real time processing ,4colors analysis, Images displayed marked time,date and ID NO ,Count the number of bags ,Memory gray level:65536